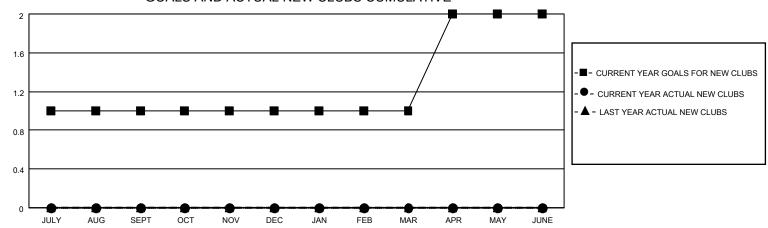

## MONTHLY MEMBERSHIP PROGRESS REPORT

LOCATION ONTARIO District A 3 Results as of: 8/31/2020

| Clubs         |               |             |               | Members               |                        |                         |                                                    |  |
|---------------|---------------|-------------|---------------|-----------------------|------------------------|-------------------------|----------------------------------------------------|--|
|               | RESULTS FOR   | R 2020-2021 |               | RESULTS FOR 2020-2021 |                        |                         |                                                    |  |
| QUARTER       | NEW CLUB GOAL | NEW CLUBS   | DROPPED CLUBS | QUARTER MEME          | BER GROWTH NET<br>GOAL | MEMBER GROWTH<br>ACTUAL | DROPPED<br>MEMBERS ACTUAL<br>(including transfers) |  |
| JULY/AUG/SEPT | 1             | 0           | 2             | JULY/AUG/SEPT         | 30                     | 18                      | 28                                                 |  |
| OCT/NOV/DEC   | 0             | 0           | 0             | OCT/NOV/DEC           | 40                     | 0                       | 0                                                  |  |
| JAN/FEB/MAR   | 0             | 0           | 0             | JAN/FEB/MAR           | 65                     | 0                       | 0                                                  |  |
| APR/MAY/JUNE  | 1             | 0           | 0             | APR/MAY/JUNE          | 30                     | 0                       | 0                                                  |  |

## GOALS AND ACTUAL NEW CLUBS CUMULATIVE