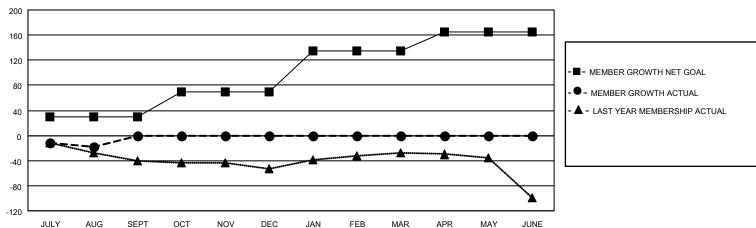

## MONTHLY MEMBERSHIP PROGRESS REPORT

LOCATION ONTARIO District A 3 Results as of: 8/31/2020

| Clubs         |               |             |               | Members               |                        |                         |                                                    |  |
|---------------|---------------|-------------|---------------|-----------------------|------------------------|-------------------------|----------------------------------------------------|--|
|               | RESULTS FOR   | R 2020-2021 |               | RESULTS FOR 2020-2021 |                        |                         |                                                    |  |
| QUARTER       | NEW CLUB GOAL | NEW CLUBS   | DROPPED CLUBS | QUARTER MEME          | BER GROWTH NET<br>GOAL | MEMBER GROWTH<br>ACTUAL | DROPPED<br>MEMBERS ACTUAL<br>(including transfers) |  |
| JULY/AUG/SEPT | 1             | 0           | 2             | JULY/AUG/SEPT         | 30                     | 18                      | 28                                                 |  |
| OCT/NOV/DEC   | 0             | 0           | 0             | OCT/NOV/DEC           | 40                     | 0                       | 0                                                  |  |
| JAN/FEB/MAR   | 0             | 0           | 0             | JAN/FEB/MAR           | 65                     | 0                       | 0                                                  |  |
| APR/MAY/JUNE  | 1             | 0           | 0             | APR/MAY/JUNE          | 30                     | 0                       | 0                                                  |  |

## GOALS AND ACTUAL MEMBERS CUMULATIVE

| DROPPED CLUBS: 2 |    | 6 CLUBS OF 50 ADDED 1 OR MORE<br>NEW MEMBERS | GENDER DISTRIBUTION  MALE 737 (62.40%) |                                         |     |
|------------------|----|----------------------------------------------|----------------------------------------|-----------------------------------------|-----|
| DROPPED MEMBERS  |    |                                              | FEMALE                                 | 444 (37.60%)                            |     |
| DECEASED         | 5  | CLICK HERE FOR CUMULATIVE                    | TOTAL FAMILY UNIT MEMBERS              |                                         | 312 |
| CLUB CANCELLED   | 0  | MEMBERSHIP DATA                              |                                        | 2 2 2 2 2 2 2 2 2 2 2 2 2 2 2 2 2 2 2 2 | 161 |
| OTHER 23         |    |                                              | FAMILY MEMBERS PAYING HALF DUES        |                                         | 101 |
| TOTAL            | 28 |                                              |                                        |                                         |     |